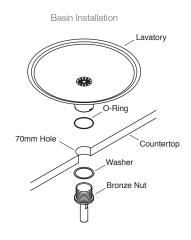

## **Included Components**

- Bench top cutting template
- Countertop fixing kit

## **Installation Notes:**

- Allow a minimum of 50mm from the wall for easy cleaning.
- A hole for the basin needs to be made in the bench top (please refer to cutting template).
- The basin is fixed to the bench top using the appropriate silicone sealant (not supplied).