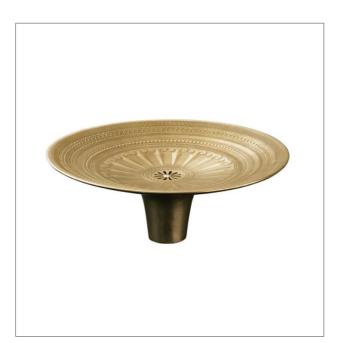

#### **Product**

• Kamala cast bronze countertop basin with living finish

#### **Features**

- Countertop installation
- Tumbled bronze