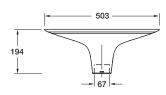

#### **Product**

• Kamala cast bronze countertop basin with living finish



# 14281-TF



## **Included Components**

- Bench top cutting template
- Countertop fixing kit

#### **Features**

- Countertop installation
- Tumbled bronze

### **Optional Accessories**

- Tapware
- Generic basin accessories

## **Technical Details**



Front View





## **Installation Notes:**

- Allow a minimum of 50mm from the wall for easy cleaning.
- A hole for the basin needs to be made in the bench top (please refer to cutting template).
- The basin is fixed to the bench top using the appropriate silicone sealant (not supplied).